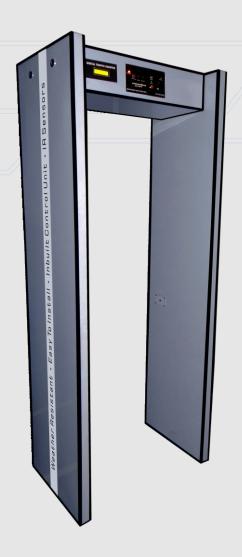

## **Product Details:**

| Alarm Mode            | Sound, Led Lights           |
|-----------------------|-----------------------------|
| Battery               | Yes                         |
| Is It Portable        | Portable                    |
| Battery Charging Type | Plugged in Charging         |
| Metal Detector Type   | Walk Through Metal Detector |
| Battery Type          | Dual                        |
| Power Voltage         | Dual                        |

- Intelligent Microprocessor Based Design
- Quick Installation No Training Required
- · Proportional Indication Of The Size Of Metal Mass In Transit
- Detachable Side Panels For Easier Storage And Transportation
- Dual Power Mains/ Battery, In-Built Charger
- Automatic Calibration Regardless Of Environment
- · Multi-Step Sensitivity To Cater To All Security Needs
- · Distinct Tones For Various Alarm Levels
- · Optical Sensors Used To Avoid External Disturbances
- WALK And STOP Indicators To Regulate Traffic
- · Detects All Metals, Alloys And Ferrites
- · Low Field Strength No Effect On Pacemakers And Magnetic Media
- SMPS Power Supply Works From 90V To 270V With Full Function Battery Backup
- With 6-Digit Intelligent Counter Which Includes Trafic Count IN/OUT/NET